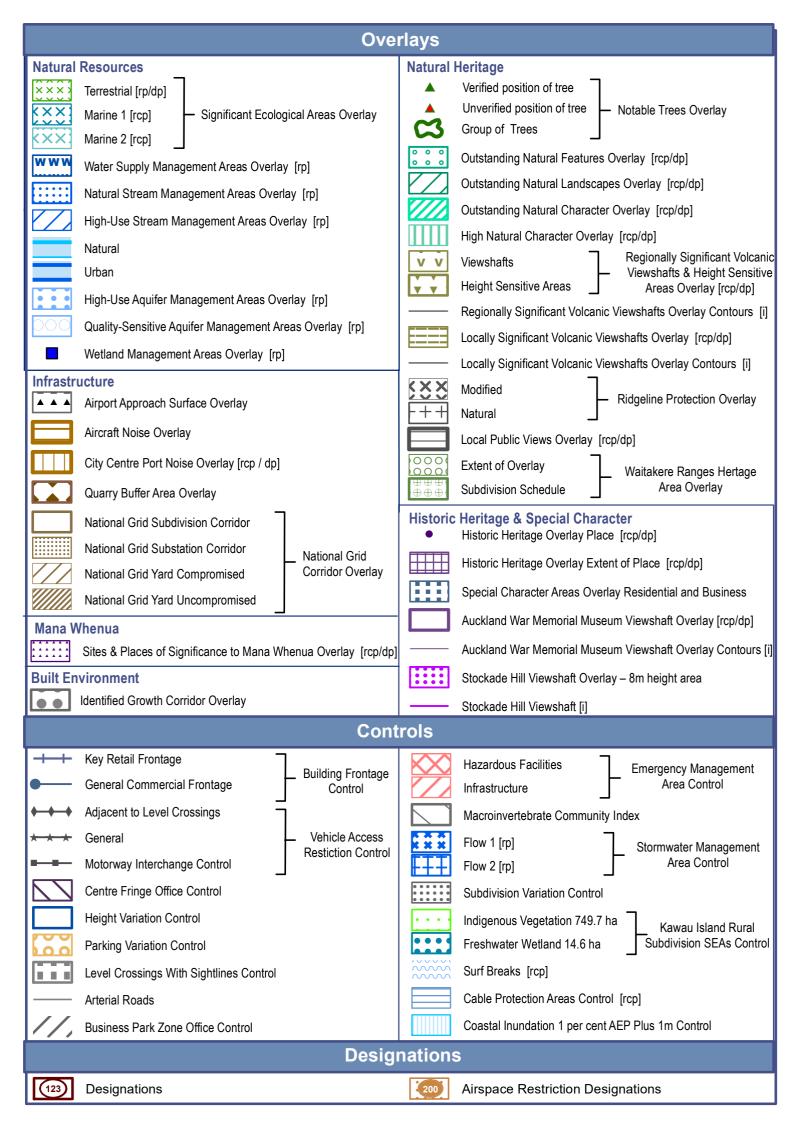

# Auckland Unitary Plan Operative in part 15th November 2016 - LEGEND

Date: 16/08/2022

# **NOTATIONS**

### Appeals to the Proposed Plan

Appeals seeking changes to zones or management layers

### **Proposed Modifications**

Notice of Requirements

Plan Changes

Future Coastal Hazards Plan Change

### **Tagging of Provisions:**

[i] = Information only

[rp] = Regional Plan

[rcp] = Regional Coastal Plan
[rps] = Regional Policy Statement

[dp] = District Plan (only noted when dual

provisions apply)